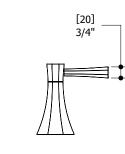

## SPECS AT LARGE

Overall spout projection: 6" CC spout projection: 4 9/16" Total faucet height: 7 1/16"

Flow rate faucet: 2.2 gpm Mounting hole: 1 3/8" Counter depth: 1 1/2"

[113] 4 9/16"

Press pop-up drain with overflow included #ABDR00699