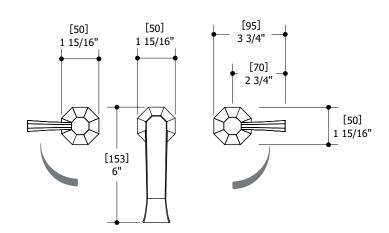

## SPECS AT LARGE

Overall spout projection: 6" CC spout projection: 4 9/16" Total faucet height: 7 1/16"

Flow rate faucet: 2.2 gpm Mounting hole: 1 3/8" Counter depth: 1 1/2"

[113] 4 9/16"

Press pop-up drain with overflow included #ABDR00699