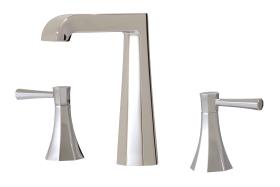

## otto 53N16

widespread lavatory faucet

## SPECS AT LARGE

Overall spout projection: 6" CC spout projection: 4 9/16" Total faucet height: 7 1/16"

Flow rate faucet: 2.2 gpm Mounting hole: 1 3/8" Counter depth: 1 1/2"

[113] 4 9/16"

Press pop-up drain with overflow included #ABDR00699