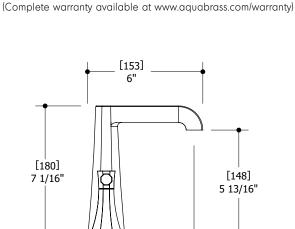

## SPECS AT LARGE

Overall spout projection: 6" CC spout projection: 4 9/16" Total faucet height: 7 1/16"

Flow rate faucet: 2.2 gpm Mounting hole: 1 3/8" Counter depth: 1 1/2"

[113] 4 9/16"

Press pop-up drain with overflow included #ABDR00699