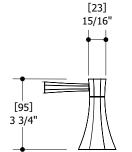

## SPECS AT LARGE

Overall spout projection: 6" CC spout projection: 4 9/16" Total faucet height: 7 1/16"

Flow rate faucet: 2.2 gpm Mounting hole: 1 3/8" Counter depth: 1 1/2"

[113] 4 9/16"

Press pop-up drain with overflow included #ABDR00699